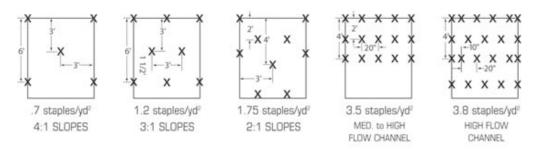

<u>Packaging</u>: All rolls are wrapped tightly with stretch wrap to protect the rolled erosion control product from the weather and elements.

**Recommended Applications:** EG-2S/C is recommended for use on slopes up to 2:1-1:1 and in medium flow channels.

**Recommended Installation pattern:** The leading edge is to be trenched into a 6" deep trench and the blanket is to be placed parallel to the anticipated water flow. When more than 1 blanket is required, they are to be overlapped 6" on all overlapping sides and tiled in a shingle type pattern as to not let the water underneath the blanket.